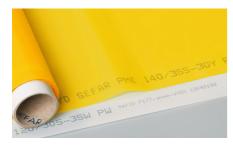

#### SEFAR PME – The best performing screen printing mesh

SEFAR PME is the screen printing

mesh for use in the industrial environment. It is based on an innovative, high modulus polyester yarn developed by Sefar having extraordinary tensile strength combined with very low and evenly-balanced elongation. SEFAR PME sets new standards in the stencil making process. Its quality printing results are hugely impres- sive in the most demanding and innovative printing applications.