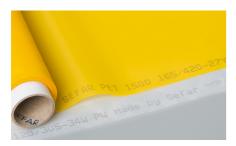

#### SEFAR PET 1500 – The screen printing mesh professionals use

SEFAR PET 1500 is the best stencil carrier for an almost infinite number of screen printing applications – the most wanted for decoration of any printable substrate.

SEFAR PET 1500 is available in the largest range of different screen printing mesh types.