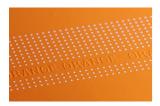

### SEFAR PME - The best performing screen printing mesh

SEFAR PME is the screen printing mesh for use in the industrial

environment. It is based on an innovative, high modulus polyester yarn developed by Sefar having extraordinary tensile strength combined with very low and evenly-balanced elongation. SEFAR PME sets new standards in the stencil making process. Its quality printing results are hugely impressive in the most demanding and innovative printing applications.

#### SEFAR PET 1500 - The screen printing mesh professionals use

SEFAR PET 1500 is the best stencil carrier for an almost infinite number of screen printing applications – the most wanted for decoration of any printable substrate.

SEFAR PET 1500 is available in the largest range of different screen printing mesh types.

SEFAR PCF - Expose, develop, dry - print

SEFAR PCF, ready-made print forms in constant top quality. SEFAR PCF is the innovative, unique pre-coated screen