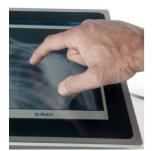

## **Applications**

- Touchscreens
- Keypads / membrane switches
- Printed circuit boards
- Tachometers
- Flat-panel displays
- Solar cells
- Combination stencils

SEFAR PME has proven unbeatable, especially when going to the limits of what is possible in screen printing, particularly in the industrial production of printed electronic components and functional coatings as well as in all other applications that require highest screen printing performance.