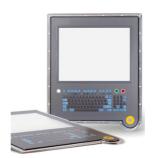

## **Applications**

- Touchscreens
- Keypads / membrane switches
- Printed circuit boards
- Tachometers
- Flat-panel displays
- Solar cells
- Combination stencils

SEFAR PME has proven unbeatable, especially when going to the limits of what is possible in screen printing, particularly in the industrial production of printed electronic components and functional coatings as well as in all other applications that require highest screen printing performance.