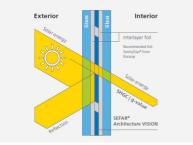

### Application

SEFAR Architecture VISION fabric is part of a glass laminate, covered in-between two panes of glass and two interlayer foils, fully embedded and protected towards environmental influences. Applicable for flat, as well as for curved glass. SEFAR Architecture VISION fabric is part of a glass laminate.

Besides the outstanding, lively 3-D appearance of the fabric and it's unique one-wayvision effect, SEFAR Architecture VISION provides a number of clear additional benefits for architects, designers, engineers, owners and users of buildings with glass applications.

### **One-way-vision effect**

The so-called one-way-vision effect is obviously the main aspect of the product. It provides an exceptional range of design possibilities on the outer face of the glass pane for architects and façade designers, on the basis of a unique, exciting and lively 3-D appearance – without disturbing the view from the inside to the outside. Find it out by sliding the pictures:.