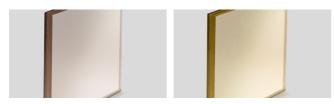

Copper CPST

**Gold GDST** 

Color samples or customer specific colors

By means of digital printing, the coated fabric sides can be decorated with individual designs or any specific color. In addition to the one-side coating and printing, both sides can be coated and printed (e.g. for glass-fins or -louver, glass partition walls), even with different colors or designs, without any showthrough on the reverse side.