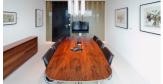

Double side coated SEFAR Architecture VISION fabric as room divider between the meeting room and corridor restaurant Clouds. of a bank.