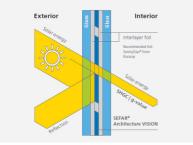

### Application

SEFAR Architecture VISION fabric is part of a glass laminate, covered in-between two panes of glass and two interlayer foils, fully embedded and protected towards environmental influences. Applicable for flat, as well as for curved glass. SEFAR Architecture VISION fabric is part of a glass laminate.

Besides the outstanding, lively 3-D appearance of the fabric and it's unique one-wayvision effect, SEFAR Architecture VISION provides a number of clear additional benefits for architects, designers, engineers, owners and users of buildings with glass applications.

The fabric's open area determines the degree of energy transmission and transparency. In addition, the metal coating and color is also instrumental for the reduction of energy transmission.

| Privacy              |
|----------------------|
| Lively 3-D           |
| appearance           |
| Design, creativity & |
| function             |
| Active safety due to |
| laminated glass      |
|                      |