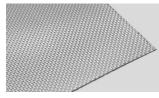

# SEFAR Architecture fabric&glass

SEFAR Architecture VISION | fabric & glass is a range of high precision fabrics, made from synthetic black monofilament yarn, metal coated, at least on one side coated and optionally printed.

### Application

SEFAR Architecture VISION fabric is part of a glass laminate, covered in-between two panes of glass and two interlayer foils, fully embedded and protected towards environmental influences. Applicable for flat, as well as for curved glass. SEFAR Architecture VISION fabric is part of a glass laminate.