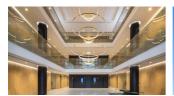

Golden printed Vision fabric has been laminated into the glass of the balustrades.

Reference: Corporate Office

Skybridge, New York, US

The SEFAR VISION fabric interlayer protects the skybridge from the heat and glare of the sun while providing unobstructed views of the city.

- Reference: Skybridge
- Additional
- information
- More details...

Ginza Six, Tokyo, JP

This facade layout was chosen, as they wanted a design using glass which has a texture resembling a metal look. In the hotel on the renowned Willow Cre Vineyard the SEFAR Architecture VISION