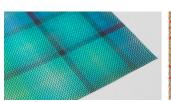

### **COLOR DESIGN OPTIONS**

Pattern examples / Customized patterns

pattern

PR 260/55 black & silver PR 260/55 Leopard blue pattern

PR 260/55 red pattern

PR 260/55 turquoise scquare pattern

PR 260/55 Tiger red pattern

Copper CPST

**Gold GDST** 

Color samples or customer specific colors

By means of digital printing, the coated fabric sides can be decorated with individual designs or any specific color. In addition to the one-side coating and printing, both sides can be coated and printed (e.g. for glass-fins or -louver, glass partition walls), even with different colors or designs, without any showthrough on the reverse side.