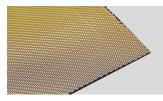

# SEFAR Architecture fabric&glass

SEFAR Architecture VISION | fabric & glass is a range of high precision fabrics, made from synthetic black monofilament yarn, metal coated, at least on one side coated and optionally printed.

Besides the outstanding, lively 3-D appearance of the fabric and it's unique one-wayvision effect, SEFAR Architecture VISION provides a number of clear additional benefits for architects, designers, engineers, owners and users of buildings with glass applications.

### **One-way-vision effect**

The so-called one-way-vision effect is obviously the main aspect of the product. It provides an exceptional range of design possibilities on the outer face of the glass pane for architects and façade designers, on the basis of a unique, exciting and lively 3-D appearance – without disturbing the view from the inside to the outside. Find it out by sliding the pictures:.