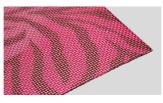

### **COLOR DESIGN OPTIONS**

Pattern examples / Customized patterns

pattern

PR 260/55 black & silver PR 260/55 Leopard blue pattern

PR 260/55 red pattern

PR 260/55 turquoise scquare pattern

PR 260/55 Tiger red pattern

Copper CPST

**Gold GDST** 

Color samples or customer specific colors

By means of digital printing, the coated fabric sides can be decorated with individual designs or any specific color. In addition to the one-side coating and printing, both sides can be coated and printed (e.g. for glass-fins or -louver, glass partition walls), even with different colors or designs, without any showthrough on the reverse side.