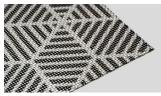

### **COLOR DESIGN OPTIONS**

Pattern examples / Customized patterns

pattern

PR 260/55 black & silver PR 260/55 Leopard blue pattern

PR 260/55 red pattern

PR 260/55 turquoise scquare pattern

PR 260/55 Tiger red pattern

Copper CPST

**Gold GDST** 

Color samples or customer specific colors

By means of digital printing, the coated fabric sides can be decorated with individual designs or any specific color. In addition to the one-side coating and printing, both sides can be coated and printed (e.g. for glass-fins or -louver, glass partition walls), even with different colors or designs, without any showthrough on the reverse side.