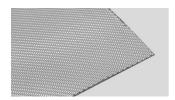

# SEFAR Architecture fabric&glass

SEFAR Architecture VISION | fabric & glass is a range of high precision fabrics, made from synthetic black monofilament yarn, metal coated, at least on one side coated and optionally printed.

Besides the outstanding, lively 3-D appearance of the fabric and it's unique one-wayvision effect, SEFAR Architecture VISION provides a number of clear additional benefits for architects, designers, engineers, owners and users of buildings with glass applications.