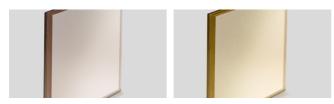

# FABRIC ASSORTMENT AND STANDARD COLORS

AL 140/25

PR 140/25 Copper CPST

PR 140/25 Gold GDST

AL 140/25 Glass

PR 140/25 Copper, Glass PR 140/25 Gold, Glass

AL 140/50

PR 140/50 Copper CPST

Copper CPST

**Gold GDST** 

Color samples or customer specific colors

By means of digital printing, the coated fabric sides can be decorated with individual designs or any specific color. In addition to the one-side coating and printing, both sides can be coated and printed (e.g. for glass-fins or -louver, glass partition walls), even with different colors or designs, without any showthrough on the reverse side.