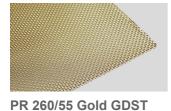

Copper CPST

**Gold GDST** 

Color samples or customer specific colors

By means of digital printing, the coated fabric sides can be decorated with individual designs or any specific color. In addition to the one-side coating and printing, both sides can be coated and printed (e.g. for glass-fins or -louver, glass partition walls), even with different colors or designs, without any showthrough on the reverse side.