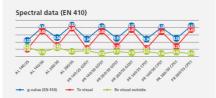

# Energy transmission in laminated glass in combination with SEFAR VISION fabric

The fabric's open area determines the degree of energy transmission and transparency. In addition, the metal coating and color is also instrumental for the reduction of energy transmission.

The fabric's open area determines the degree of energy transmission and transparency. In addition, the metal coating and color is also instrumental for the reduction of energy transmission.

| Privacy              |
|----------------------|
| Lively 3-D           |
| appearance           |
| Design, creativity & |
| function             |
| Active safety due to |
| laminated glass      |
|                      |