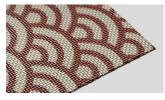

### **COLOR DESIGN OPTIONS**

Pattern examples / Customized patterns

pattern

PR 260/55 black & silver PR 260/55 Leopard blue pattern

PR 260/55 red pattern

PR 260/55 turquoise scquare pattern

PR 260/55 Tiger red pattern

Copper CPST

**Gold GDST** 

Color samples or customer specific colors

By means of digital printing, the coated fabric sides can be decorated with individual designs or any specific color. In addition to the one-side coating and printing, both sides can be coated and printed (e.g. for glass-fins or -louver, glass partition walls), even with different colors or designs, without any showthrough on the reverse side.