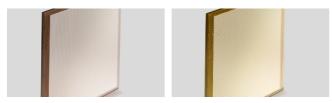

# FABRIC ASSORTMENT AND STANDARD COLORS

AL 140/25

PR 140/25 Copper CPST

PR 140/25 Gold GDST

AL 140/25 Glass

PR 140/25 Copper, Glass PR 140/25 Gold, Glass

AL 140/50

PR 140/50 Copper CPST

PR 140/50 Gold GDST

AL 140/50 Glass

AL 260/30

PR 260/30 Copper CPST

PR 260/30 Gold GDST

AL 260/30 Glass

PR 260/30 Copper, Glass PR 260/30 Gold, Glass

AL 260/55

PR 260/55 Copper CPST

AL 260/55 Glass

Copper CPST

**Gold GDST** 

Color samples or customer specific colors

By means of digital printing, the coated fabric sides can be decorated with individual designs or any specific color. In addition to the one-side coating and printing, both sides can be coated and printed (e.g. for glass-fins or -louver, glass partition walls), even with different colors or designs, without any showthrough on the reverse side.