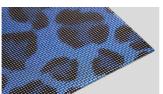

### **COLOR DESIGN OPTIONS**

Pattern examples / Customized patterns

pattern

PR 260/55 black & silver PR 260/55 Leopard blue pattern

PR 260/55 red pattern

PR 260/55 turquoise scquare pattern

PR 260/55 Tiger red pattern

Copper CPST

**Gold GDST** 

Color samples or customer specific colors

By means of digital printing, the coated fabric sides can be decorated with individual designs or any specific color. In addition to the one-side coating and printing, both sides can be coated and printed (e.g. for glass-fins or -louver, glass partition walls), even with different colors or designs, without any showthrough on the reverse side.