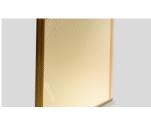

# FABRIC ASSORTMENT AND STANDARD COLORS

AL 140/25

PR 140/25 Copper CPST

PR 140/25 Gold GDST

AL 140/25 Glass

PR 140/25 Copper, Glass PR 140/25 Gold, Glass

AL 140/50

PR 140/50 Copper CPST

Copper CPST

**Gold GDST** 

Color samples or customer specific colors

By means of digital printing, the coated fabric sides can be decorated with individual designs or any specific color. In addition to the one-side coating and printing, both sides can be coated and printed (e.g. for glass-fins or -louver, glass partition walls), even with different colors or designs, without any showthrough on the reverse side.