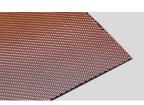

Copper CPST

**Gold GDST** 

Color samples or customer specific colors

By means of digital printing, the coated fabric sides can be decorated with individual designs or any specific color. In addition to the one-side coating and printing, both sides can be coated and printed (e.g. for glass-fins or -louver, glass partition walls), even with different colors or designs, without any showthrough on the reverse side.