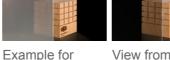

### **One-way-vision effect**

The so-called one-way-vision effect is obviously the main aspect of the product. It provides an exceptional range of design possibilities on the outer face of the glass pane for architects and façade designers, on the basis of a unique, exciting and lively 3-D appearance – without disturbing the view from the inside to the outside. Find it out by sliding the pictures:.

Outside view – Project BKK, Minsk (Belarus) View from inside – BKK Building, Minsk

Example for visual appearance from outside

View from inside