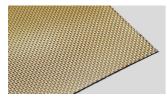

Copper CPST

**Gold GDST** 

Color samples or customer specific colors

By means of digital printing, the coated fabric sides can be decorated with individual designs or any specific color. In addition to the one-side coating and printing, both sides can be coated and printed (e.g. for glass-fins or -louver, glass partition walls), even with different colors or designs, without any showthrough on the reverse side.