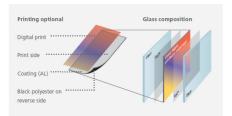

# SEFAR Architecture fabric&glass

SEFAR Architecture VISION | fabric & glass is a range of high precision fabrics, made from synthetic black monofilament yarn, metal coated, at least on one side coated and optionally printed.

### Application

SEFAR Architecture VISION fabric is part of a glass laminate, covered in-between two panes of glass and two interlayer foils, fully embedded and protected towards environmental influences. Applicable for flat, as well as for curved glass. SEFAR Architecture VISION fabric is part of a glass laminate.

Copper CPST

**Gold GDST** 

Color samples or customer specific colors

By means of digital printing, the coated fabric sides can be decorated with individual designs or any specific color. In addition to the one-side coating and printing, both sides can be coated and printed (e.g. for glass-fins or -louver, glass partition walls), even with different colors or designs, without any showthrough on the reverse side.