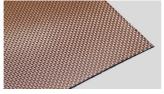

Copper CPST

**Gold GDST** 

Color samples or customer specific colors

By means of digital printing, the coated fabric sides can be decorated with individual designs or any specific color. In addition to the one-side coating and printing, both sides can be coated and printed (e.g. for glass-fins or -louver, glass partition walls), even with different colors or designs, without any showthrough on the reverse side.