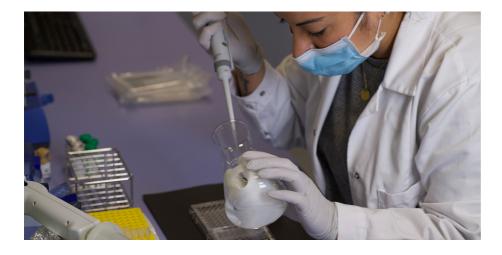

#### Medical precision fabric and membrane solutions

Quality, reliability and innovation are crucial success factors in medical technology. Sefar offers a wide range of precision fabric and membrane solutions for use in various medical applications. The product lines SEFAR MEDIFAB® and SEFAR MEDITEX® meet the constantly increasing requirements for medical applications. Whether for filtration, separation or protection, our fabrics and combinations allow a versatile and efficient usage.

Thanks to Sefar's knowledge we understand the best methods to convert the product into customer specific parts.

**SEFAR MEDIFAB®** 

SEFAR MEDIFAB® solutions are based on woven structures composed of monofilament yarns, typically polyester (PET) and polyamide (PA). The materials are used for medical filtration, diagnostic applications and implantable components. These highly precise and biocompatible filter fabric solutions are known for their high throughput rates and excellent particle retention efficiencies.