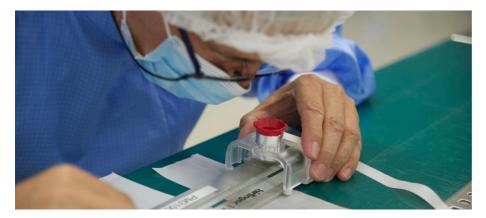

Thanks to Sefar's knowledge we understand the best methods to convert the product into customer specific parts.

**SEFAR MEDIFAB®** 

SEFAR MEDIFAB® solutions are based on woven structures composed of monofilament yarns, typically polyester (PET) and polyamide (PA). The materials are used for medical filtration, diagnostic applications and implantable components. These highly precise and biocompatible filter fabric solutions are known for their high throughput rates and excellent particle retention efficiencies.

#### **SEFAR MEDITEX®**

Sefar created the SEFAR MEDITEX® label, a single brand to unify our specific medical grade fabric lines. All SEFAR MEDITEX® fabrics are carefully produced to ensure they are suitable for use in medical applications. Specialty polymers, special weave constructions and coatings as well as combinations of different fabrics bonded together can be supplied as required.