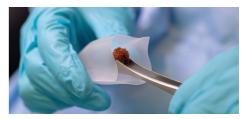

Thanks to Sefar's knowledge we understand the best methods to convert the product into customer specific parts.

**SEFAR MEDIFAB®** 

SEFAR MEDIFAB® solutions are based on woven structures composed of monofilament yarns, typically polyester (PET) and polyamide (PA). The materials are used for medical filtration, diagnostic applications and implantable components. These highly precise and biocompatible filter fabric solutions are known for their high throughput rates and excellent particle retention efficiencies.

- quality management is certified to ISO13485
- biocompatible: passes all relevant tests of ISO 10993 & USP <88> plastics class

VI

- double packed to meet the requirement of medical packaging
- exceptional lot-to-lot consistency
- high throughput rates
- EtO- and gamma-sterilizable
- FDA, USP, ISO and other international standards and regulations implemented
- production following GMP guidelines
- state-of-the-art manufacturing processes in a class 7 cleanroom