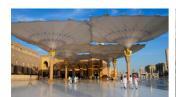

#### **PROJECT**

Here is a stunning example of fabric structures created with SEFAR Architecture fabric&weather.

#### Sun shades for pilgrims, Medina, Saudi Arabia

A total of 250 umbrellas, each one with a surface area of  $650 \text{ m}^2$  and 15 meters high, have been installed in the area surrounding the mosque in Medina al-Munawwarah. These umbrellas work together to form a shaded area of  $143,000 \text{ m}^2$ .