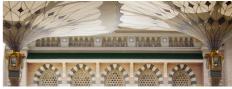

#### **PROJECT**

Here is a stunning example of fabric structures created with SEFAR Architecture fabric&weather.

#### Sun shades for pilgrims, Medina, Saudi Arabia

A total of 250 umbrellas, each one with a surface area of  $650 \text{ m}^2$  and 15 meters high, have been installed in the area surrounding the mosque in Medina al-Munawwarah. These umbrellas work together to form a shaded area of  $143,000 \text{ m}^2$ .