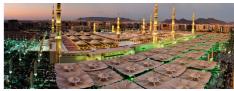

#### **PROJECT**

Here is a stunning example of fabric structures created with SEFAR Architecture fabric&weather.

#### Sun shades for pilgrims, Medina, Saudi Arabia

A total of 250 umbrellas, each one with a surface area of  $650 \text{ m}^2$  and 15 meters high, have been installed in the area surrounding the mosque in Medina al-Munawwarah. These umbrellas work together to form a shaded area of  $143,000 \text{ m}^2$ .