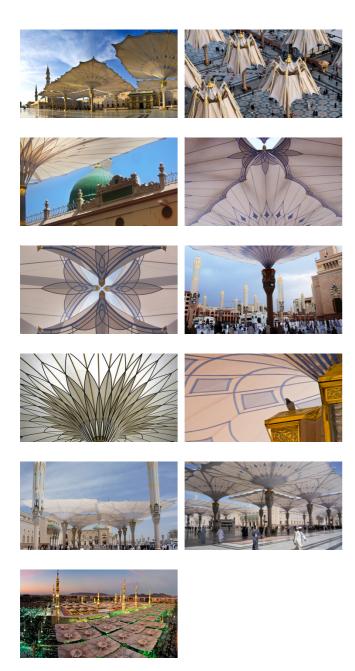

#### **PROJECT**

Here is a stunning example of fabric structures created with SEFAR Architecture fabric&weather.

#### Sun shades for pilgrims, Medina, Saudi Arabia

A total of 250 umbrellas, each one with a surface area of  $650 \text{ m}^2$  and 15 meters high, have been installed in the area surrounding the mosque in Medina al-Munawwarah. These umbrellas work together to form a shaded area of  $143,000 \text{ m}^2$ .