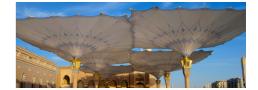

#### **PROJECT**

Here is a stunning example of fabric structures created with SEFAR Architecture fabric&weather.

#### Sun shades for pilgrims, Medina, Saudi Arabia

A total of 250 umbrellas, each one with a surface area of  $650 \text{ m}^2$  and 15 meters high, have been installed in the area surrounding the mosque in Medina al-Munawwarah. These umbrellas work together to form a shaded area of  $143,000 \text{ m}^2$ .