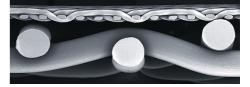

Filter media technology

Sefar's **D**ouble Layer **W**eave (DLW) technology combines a fine filter fabric (particle retention) and an integrated backing cloth (drainage) in one filter cloth. This fabric is available in a wide range of polymers, such as PP, PET and PEEK giving our customers an excellent solution based on their chemical and thermal requirements. SEFAR TETEX DLW fabrics are produced in our European weaving facilities using Sefar yarn to meet the highest quality requirements and offer decisive advantages:

#### Double-layer fabric

 With integrated backing cloth for excellent drainage and stability

Monofilament fabric

For maximum
permeability and
optimal cleaning
properties

## Multifilament fabric

For maximum particle retention, strength and cloth flexibility