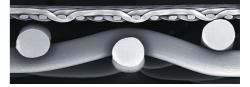

Filter media technology

Sefar's **D**ouble Layer **W**eave (DLW) technology combines a fine filter fabric (particle retention) and an integrated backing cloth (drainage) in one filter cloth. This fabric is available in a wide range of polymers, such as PP, PET and PEEK giving our customers an excellent solution based on their chemical and thermal requirements. SEFAR TETEX DLW fabrics are produced in our European weaving facilities using Sefar yarn to meet the highest quality requirements and offer decisive advantages:

#### Double-layer fabric

 With integrated backing cloth for excellent drainage and stability

Monofilament fabric

For maximum
permeability and
optimal cleaning
properties