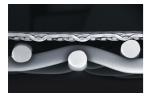

Filter media technology

Sefar's **D**ouble Layer **W**eave (DLW) technology combines a fine filter fabric (particle retention) and an integrated backing cloth (drainage) in one filter cloth. This fabric is available in a wide range of polymers, such as PP, PET and PEEK giving our customers an excellent solution based on their chemical and thermal requirements. SEFAR TETEX DLW fabrics are produced in our European weaving facilities using Sefar yarn to meet the highest quality requirements and offer decisive advantages:

#### Double-layer fabric

 With integrated backing cloth for excellent drainage and stability

Monofilament fabric

For maximum
permeability and
optimal cleaning
properties